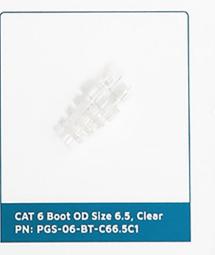

6A Shielded: UTP, FTP

Panel Port: 8, 12, 16, 24, 48 Panel Size: 10", 1U, 2U

Angle: 90°, 180°

Shape: Straight, V-Shape Other Features: W/ID Station,

With Support Bar



1U 24port Keystone jack panel STP PN: PGS-06-PPC6S-1U24E3WB1



Foldable 1U 48port Keystone jack panel UTP PN: PGS-06-PPC6U-1U48E4WB1

# 2. KEYSTONE JACK





Category: C5E, C6, C6A Shielded: UTP, FTP Angle: 90°, 180° Tool Style: Tool less, Tool-free Other Feature:

Component Level

# 3. COUPLER





Category: C5E, C6, C6A Shielded: UTP, FTP Angle: 90°, 180°, Punch

Down

Other Feature: With

Latch

# 4. PLUG





Category: C5E, C6, C6A Shielded: UTP, FTP For Round & Flat Cables.

Gold Plating. Thickness Guarantee.

Meet FCC PART 68 Standard. Compliant with RoHS & REACH



Safety Plug PN: PGS-06-PG-SPLUG

# **5. BOOT**





OD Size: 6.4mm Multiple Colours Available

# 6. BULK



# 7. PATCH CORD





# 8. TOOLING

### Cable Stripper

• Fit 3.5~9mm



### Easy-Crimp Tool

- · Crimp & Trim in one time
- Both UTP & STP fit with transparent boot



### Special Jack Tool

- Particular feature supports efficient facility, saving time and effort
- Designed for a comfortable grip and allows easy and effortless installation
- Optimizes faster and easier termination



# 9. SURFACE MOUNTING BOX



Surface mounting box 1 port



Surface mounting box 2 port with keystone jack

# 10. FACE PLATE

### American Style









### British Style





# **OUR STORY**

Founded in 1994 in the Silicon Valley, Pactech started by providing custom cables and wire harnesses for computer systems. As the rapid growth and evolution of