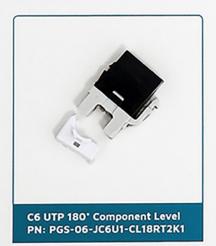

# 2. KEYSTONE JACK

Category: C5E, C6, C6A Shielded: UTP, FTP Angle: 90°, 180° Tool Style: Tool less, Tool-free Other Feature:

Component Level