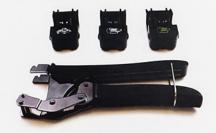

# 8. TOOLING

### Special Jack Tool

- Particular feature supports efficient facility, saving time and effort
- Designed for a comfortable grip and allows easy and effortless installation
- Optimizes faster and easier termination