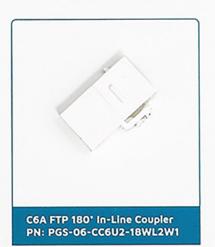

# 3. COUPLER

Category: C5E, C6, C6A Shielded: UTP, FTP Angle: 90°, 180°, Punch

Down

Other Feature: With

Latch