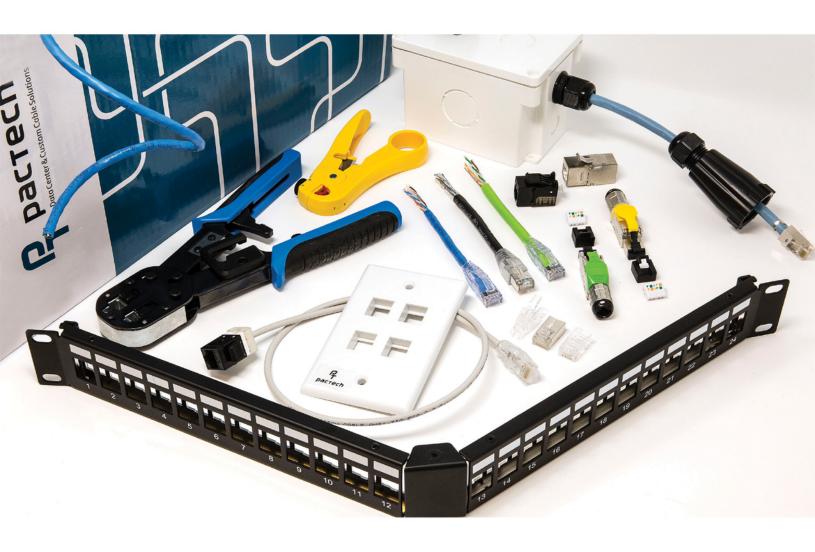

# SOLUTIONS FOR ETHERNET CABLES & ACCESSORIES

# **ETHERNET CABLE & ACCESSORIES SOLUTION**

### 1. PATCH PANEL

Category: C5E, C6, C6A Shielded: UTP, FTP

Panel Port: 8, 12, 16, 24, 48 Panel Size: 10", 1U, 2U

Angle: 90°, 180°

Shape: Straight, V-Shape Other Features: W/ID Station,

With Support Bar



1U 24port Keystone jack panel STP PN: PGS-06-PPC6S-1U24E3WB1



Foldable 1U 48port Keystone jack panel UTP PN: PGS-06-PPC6U-1U48E4WB1

# 2. KEYSTONE JACK





Category: C5E, C6, C6A Shielded: UTP, FTP Angle: 90°, 180° Tool Style: Tool less, Tool-free Other Feature:

Component Level

# 3. COUPLER





Category: C5E, C6, C6A Shielded: UTP, FTP Angle: 90°, 180°, Punch

Down

Other Feature: With

Latch

# 4. PLUG





Category: C5E, C6, C6A Shielded: UTP, FTP For Round & Flat Cables.

Gold Pla