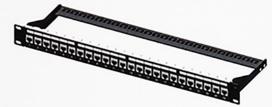

### 1. PATCH PANEL

Category: C5E, C6, C6A Shielded: UTP, FTP

Panel Port: 8, 12, 16, 24, 48 Panel Size: 10", 1U, 2U

Angle: 90°, 180°

Shape: Straight, V-Shape Other Features: W/ID Station,

With Support Bar

1U 24port Keystone jack panel STP PN: PGS-06-PPC6S-1U24E3WB1