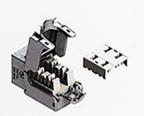

# 2. KEYSTONE JACK

Category: C5E, C6, C6A Shielded: UTP, FTP Angle: 90°, 180° Tool Style: Tool less, Tool-free Other Feature:

Component Level