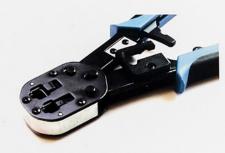

# 8. TOOLING

### Easy-Crimp Tool

- · Crimp & Trim in one time
- Both UTP & STP fit with transparent boot