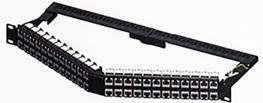

# SOLUTIONS FOR ETHERNET CABLES & ACCESSORIES

# **ETHERNET CABLE & ACCESSORIES SOLUTION**

### 1. PATCH PANEL

Category: C5E, C6, C6A Shielded: UTP, FTP

Panel Port: 8, 12, 16, 24, 48 Panel Size: 10", 1U, 2U

Angle: 90°, 180°

Shape: Straight, V-Shape Other Features: W/ID Station,

With Support Bar



1U 24port Keystone jack panel STP PN: PGS-06-PPC6S-1U24E3WB1



Foldable 1U 48port Keystone jack panel UTP PN: PGS-06-PPC6U-1U48E4WB1

# 2. KEYSTONE JACK





Category: C5E, C6, C6A Shielded: UTP, FTP Angle: 90°, 180° Tool Style: Tool less, Tool-free Other Feature:

Component Level

# 3. COUPLER





Category: C5E, C6, C6A Shielded: UTP, FTP Angle: 90°, 180°, Punch

Down

Other Feature: With

Latch

# 4. PLUG





Category: C5E, C6, C6A Shielded: UTP, FTP For Round & Flat Cables.

Gold Plating. Thickness Guarantee.

Meet FCC PART 68 Standard. Compliant with RoHS & REACH



Safety Plug PN: PGS-06-PG-SPLUG

# **5. BOOT**





OD Size: 6.4mm Multiple Colours Available

# 6. BULK



# 7. PATCH CORD





# 8. TOOLING

### Cable Stripper

• Fit 3.5~9mm



### Easy-Crimp Tool

- · Crimp & Trim in one time
- Both UTP & STP fit with transparent boot



### Sp