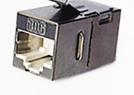

# 2. KEYSTONE JACK

Category: C5E, C6, C6A Shielded: UTP, FTP Angle: 90°, 180° Tool Style: Tool less, Tool-free Other Feature:

Component Level