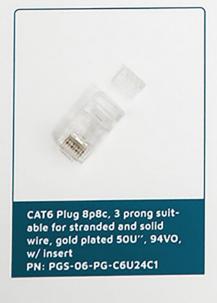

# 4. PLUG

Category: C5E, C6, C6A Shielded: UTP, FTP For Round & Flat Cables.

Gold Plating. Thickness Guarantee.

Meet FCC PART 68 Standard. Compliant with RoHS & REACH

Safety Plug PN: PGS-06-PG-SPLUG