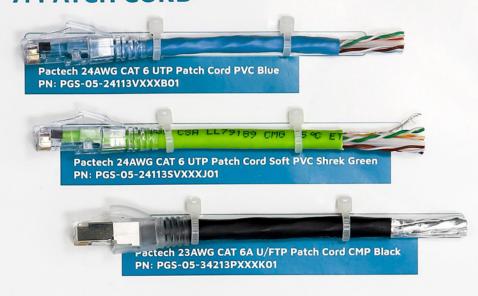

ngle: 90°, 180°

Shape: Straight, V-Shape Other Features: W/ID Station,

With Support Bar



1U 24port Keystone jack panel STP PN: PGS-06-PPC6S-1U24E3WB1



Foldable 1U 48port Keystone jack panel UTP PN: PGS-06-PPC6U-1U48E4WB1

# 2. KEYSTONE JACK





Category: C5E, C6, C6A Shielded: UTP, FTP Angle: 90°, 180° Tool Style: Tool less, Tool-free Other Feature:

Component Level

# 3. COUPLER





Category: C5E, C6, C6A Shielded: UTP, FTP Angle: 90°, 180°, Punch

Down

Other Feature: With

Latch

# 4. PLUG





Category: C5E, C6, C6A Shielded: UTP, FTP For Round & Flat Cables.

Gold Plating. Thickness Guarantee.

Meet FCC PART 68 Standard. Compliant with RoHS & REACH



Safety Plug PN: PGS-06-PG-SPLUG

# **5. BOOT**





OD Size: 6.4mm Multiple Colours Available

# 6. BULK



# 7. PATCH CORD





# 8. TOOLING

### Cable Stripper

• Fit 3.5~9mm



### Easy-Crimp Tool

- · Crimp & Trim in one time
- Both UTP & STP fit with transparent boot



### Special Jack Tool

- Particular feature supports efficient facility, saving time and effort
- Designed for a comfortable grip and allows easy and effortless installation
- Optimizes faster and easier termination



# 9. SURFACE MOUNTING BOX



Surface mounting box 1 port



Surface mounting box 2 port with keystone jack

# 10. FACE PLATE

### American Style









### British Style





# **OUR STORY**

Founded in 1994 in the Silicon Valley, Pactech started by providing custom cables and wire harnesses for computer systems. As the rapid growth and evolution of the Internet, cloud computing, networking, and storage technologies over the l